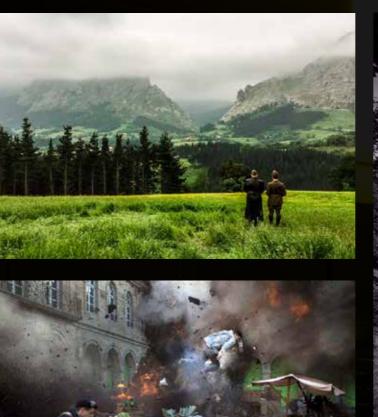

#### ACTION!

San Juan de Gaztelugatxe, chosen for the filming of the 7th season of HBO's

GAMEOFHRONES

Recognition granted by the European Film Commissions Network

People say they`re strange. With their wires, monitors, lights and cameras they sneak in anywhere.

They're artists, they say. And now they're here. They're drawn by our streets, the coast, the forests, our culture.

"Film people" they call themselves. They seem friendly, we'll give them a hand.

# We'll give you a land