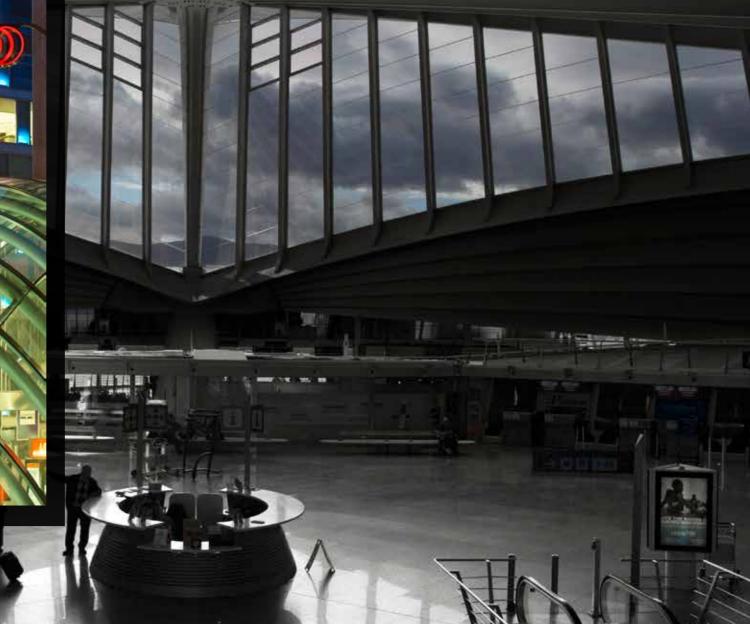

#### MOBILITY

- Bilbao International Airport.
  Over four million passengers per year and more than 20 airlines operating out of Bilbao
- In northern Spain and on Europe's Atlantic coastline.
   Connected to the world by air, sea and land
- Bilbao Metro: 88 million passengers per year
- Tramway: 3 million passengers per year