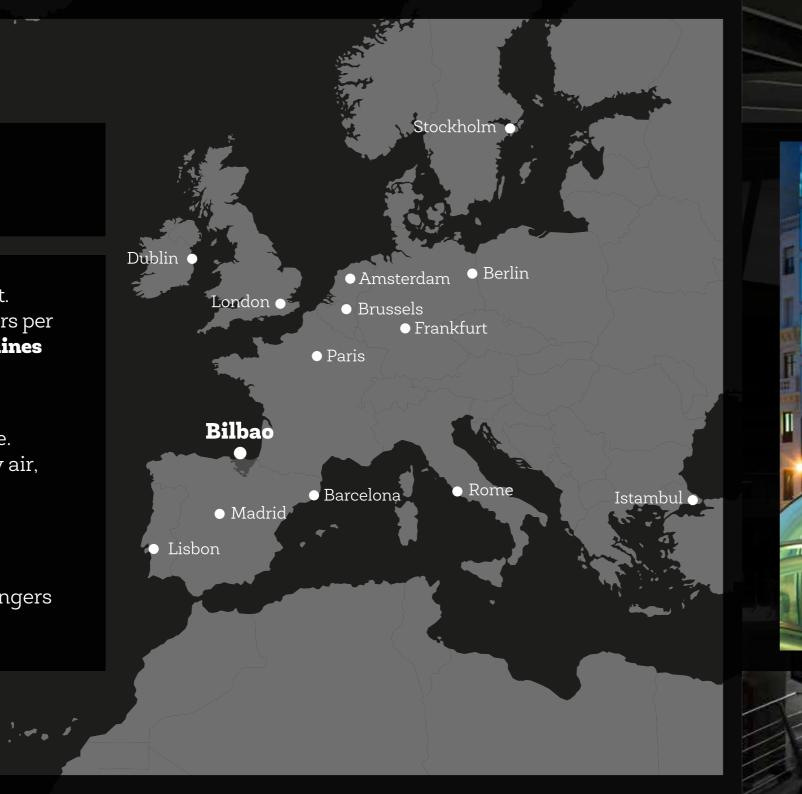

#### MOBILITY

- Bilbao International Airport.
  Over four million passengers per year and more than 20 airlines operating out of Bilbao
- In northern Spain and on Europe's Atlantic coastline.
   Connected to the world by air, sea and land
- Bilbao Metro: 88 million passengers per year
- Tramway: 3 million passengers per year