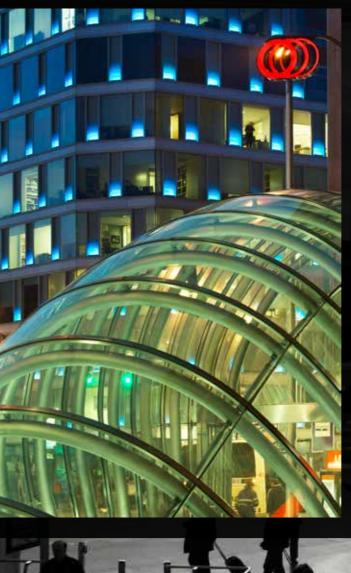

#### MOBILITY

- Bilbao International Airport.
  Over four million passengers per year and more than 20 airlines operating out of Bilbao
- In northern Spain and on Europe's Atlantic coastline.
   Connected to the world by air, sea and land
- Bilbao Metro: 88 million passengers per year
- Tramway: 3 million passengers per year