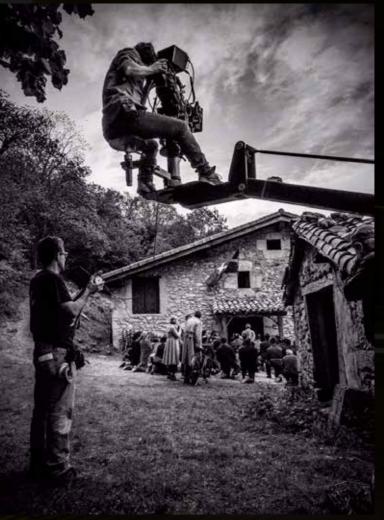

#### ACTION!

San Juan de Gaztelugatxe, chosen for the filming of the 7th season of HBO's

GAMEOFHRONES

Recognition granted by the European Film Commissions Network

People say they`re strange. With their wires, monitors, lights and cameras they sneak in anywhere.

They're artists, they say. And now they're here. They're drawn by our streets, the coast, the forests, our culture.

"Film people" they call themselves. They seem friendly, we'll give them a hand.